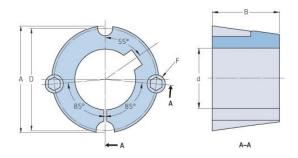

## PHF TB1610X22MM

| Bushing no.               | TB1610         |
|---------------------------|----------------|
| d = Bore diameter<br>(mm) | 22             |
| Bore diameter (in)        | 0.87           |
| Keyway width<br>(mm)      | 6              |
| Keyway width (in)         | 0.24           |
| Keyway depth<br>(mm)      | 2.8            |
| Keyway depth (in)         | 0.11           |
| A (mm)                    | 57.2           |
| A (in)                    | 2.25           |
| B (mm)                    | 25.4           |
| B (in)                    | 1              |
| D (mm)                    | 54             |
| D (in)                    | 2.13           |
| E (mm)                    | -              |
| E (in)                    | -              |
| F (mm)                    | 9.525 x 15.875 |
| F (in)                    | -              |
| Weight (kg)               | 0.34           |
| Weight (lbs)              | 0.75           |